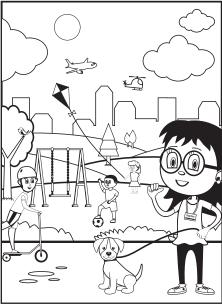

# CAN YOU FIND THE DIFFERENCES IN THESE TWO PICTURES?

#### Circle all 10 differences

I love doing my part to help improve the air we breathe. You can help too! Look at the two pictures on this page and circle the differences on the picture to the right.

Together we can Spare The Air and make a big difference in our community!

Answers: kite has different pattern, Sophia missing bow in hair, dog missing spots, girl with kite missing star on