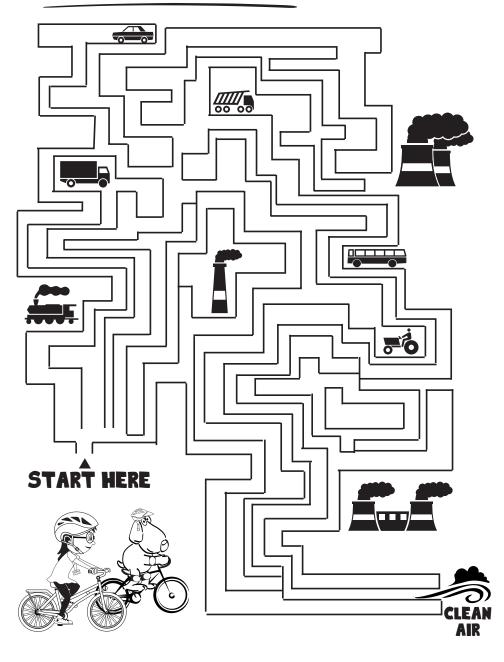

# Can you help Scooter® and Sophia find their way through the **SMOGGY HAZE MAZE** to clean air?

Help us find and circle the hidden words. They all have something to do with air pollution!

Q S D MSFTWH KCDWMKCQR USECAPOV UHNSATDBOQRL OFORECAST 0 Z ΝE SAVP ΒI G OAROC 0 I O X J LRNZWF NZ ZDXEU QDT5 N S UP DMF В JIEOQ NT NF D Q